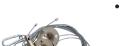

Suspension kit START PANEL LED SUSPENSION KIT 0047517

## Product features

Start Flat Panel Suspension Kit, includes 2 x cables with fixings. Maximum length is 1.5m. For panels 600x600 & 625x625 recommended 2pcs-1 set. For panels 1200x300 and 1200x600 recommended to use 3pcs for the panel stability (2 sets should be ordered).